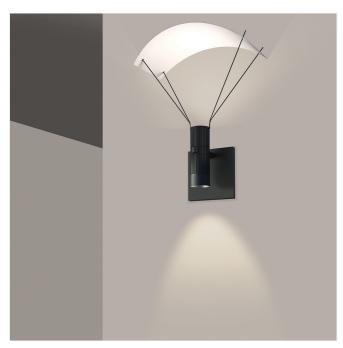

# Suspenders Standard Single Sconce with Bar-Mounted Duplex Cylinders w/Snoot Flood Lens & Parachute Reflector Spec Sheet

**SKU**: SLS0211

Bar-Mounted Cylinders attach to the Single Sconce Power Feed, forming a range of functional architectural Suspenders Sconces, and expanding the possibilities for Suspenders Precise.

Our preconfigured Standard Single Sconce is available in Satin Black. This item follows our Single Sconce configuration. It utilizes 1 Precise Duplex Cylinder luminaire.

# Shade

Shade Material: Aluminum & White Reflector