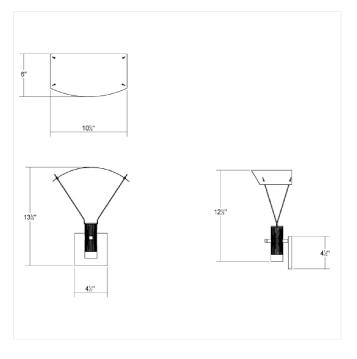

## **Dimensions**

| Height:                       | 12.75" |
|-------------------------------|--------|
| Width:                        | 10.75" |
| Extends:                      | 6"     |
| Minimum Extension:            | 6"     |
| Maximum Extension:            | 6"     |
| Canopy/Backplate/Base Width:  | 4.5"   |
| Canopy/Backplate/Base Depth:  | 0.5"   |
| Canopy/Backplate/Base Height: | 4.5"   |