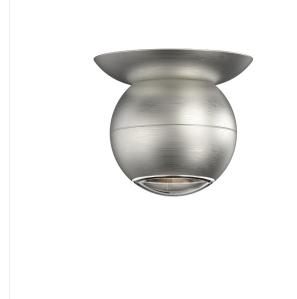

# Hemisphere Surface Mount Spec Sheet

SKU: 7509.77

Technically and visually resolved, these lensed LED luminaires, available as pendants, sconces or ceiling mounted fixtures, convey pure, simple geometry.

Scaled for residential, hospitality and commercial settings for an enduring modern presence.

This 2023 release is part of the Hemisphere family, which also includes the  $\underline{Sconce}$  and  $\underline{Pendant}.$ 