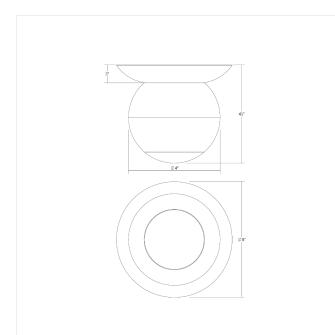

#### Dimensions

| 4.25"<br>4"<br>5"<br>0.75" |
|----------------------------|
| 0.75                       |
|                            |