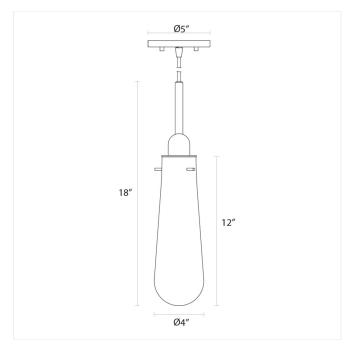

## **Dimensions**

Height: 18"
Diameter: 4"
Canopy/Backplate/Base: 5"
Hanging Details: 10' Adjustable Cord
Size: 1-Light