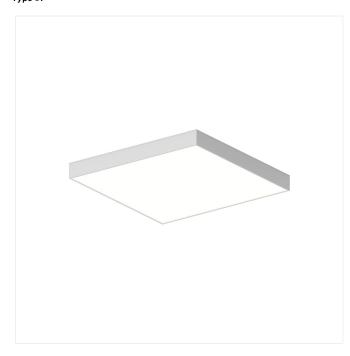

# Pi 24" Square LED Surface Mount Spec Sheet

**SKU:** 3977.03

Available as a <u>pendant</u>, <u>recessed mount</u> or a surface mount, the architectural presence of Pi punctuates the less is more idiom of Mies while providing ample light to its surroundings. Pi Surface Mounts are now available in round and square shapes, and multiples sizes, finishes, and color temperatures.