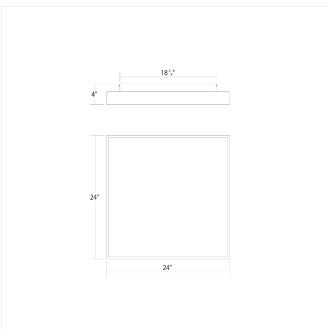

## **Dimensions**

 Height:
 4"

 Width:
 24"

 Length:
 24"

 Diameter:
 8"

 Shape:
 Square

 Size:
 24"