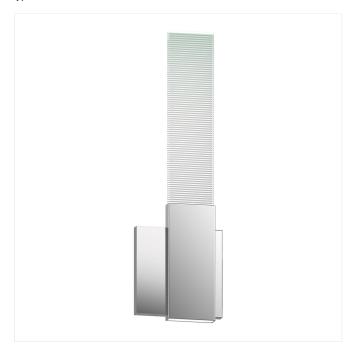

# Radiant Lines LED Sconce w/Downlight Spec Sheet

**SKU**: 3810.01

Exquisitely refined, an LED edge-lit glass panel produces luminance with transparency, from precisely controlled parallel Radiant Lines in a tight surface pattern. Also available as a <a href="Double Sconce">Double Sconce</a>.

#### Shade

| Shade Material:   | Glass Light Guide |
|-------------------|-------------------|
| Shade 2 Material: | Etched Glass      |

# General Listings

| Features:      | While Supplies Last   |
|----------------|-----------------------|
| Certification: | C-ETL-US              |
| Color/Finish:  | Polished Chrome (.01) |