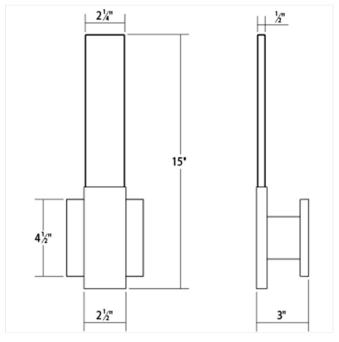

# **Dimensions**

| Height:                       | 15"  |
|-------------------------------|------|
| Width:                        | 2.5" |
| Extends:                      | 3"   |
| Minimum Extension:            | 3"   |
| Maximum Extension:            | 3"   |
| Canopy/Backplate/Base Width:  | 4.5" |
| Canopy/Backplate/Base Depth:  | 0.5" |
| Canopy/Backplate/Base Height: | 4.5" |