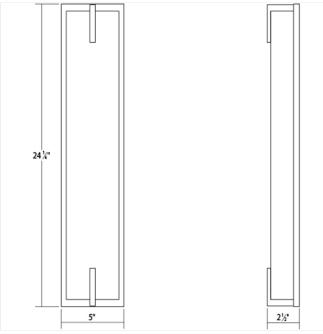

# **Dimensions**

| Height:                       | 24"   |
|-------------------------------|-------|
| Width:                        | 5"    |
| Extends:                      | 2.75" |
| Minimum Extension:            | 2.75" |
| Maximum Extension:            | 2.75" |
| Size:                         | 24"   |
| Canopy/Backplate/Base Width:  | 5"    |
| Canopy/Backplate/Base Depth:  | 0.5"  |
| Canopy/Backplate/Base Height: | 24"   |