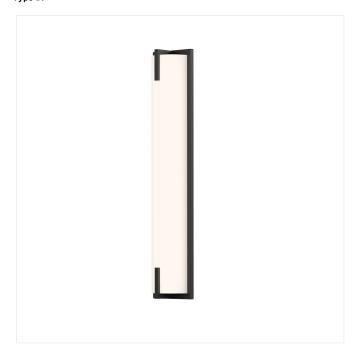

# New Edge Bath Bar Spec Sheet

**SKU**: 3797.25

Rescaled, resized, and reenergized with LED illumination in a reduced, more minimal form, New Edge LED bath bars are a perfectly proportioned, powerful rendition of a classically successful bath and sconce design.

### Shade

Shade Material: White Etched Glass

# General Listings

Features: Damp Rated
Certification: C-ETL-US
Color/Finish: Satin Black (.25)