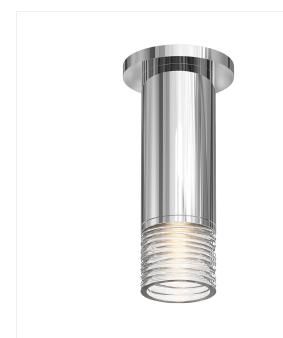

# ALC LED Surface Mount Spec Sheet

SKU: 3062.01-CC25

A classic modern architectural lighting form, Architectural Lighting Cylinders are available in asurface mount configuration as well as a <u>sconce</u> and <u>pendant</u> in a variety of sizes and finishes, with multiple beam spread options and a number of glass and metal trims.

#### General Listings

Features: Certification: Color/Finish: Licensed electrician required

25 Narrow Flood Lens Clear Ribbon Glass

At NYDC, Damp Rated C-ETL-US Polished Chrome (.01)

# **Available Finishes**

Available Finishes:

Polished Chrome w/Clear Ribbon Glass Trim, Polished Chrome w/Etched Glass Trim, Polished Chrome w/Etched Ribbon Glass Trim, Polished Chrome w/Snoot Trim, Satin Black w/Clear Ribbon Glass Trim, Satin Black w/Etched Glass Trim, Satin Nickel w/Etched Ribbon Glass Trim