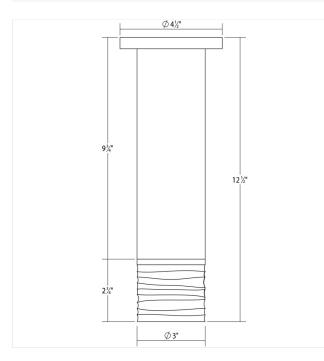

# Dimensions

| Height                        |
|-------------------------------|
| Height:                       |
| Diameter:                     |
| Canopy/Backplate/Base:        |
| Shape:                        |
| Size:                         |
| Canopy/Backplate/Base Height: |
|                               |

9.25" 3" 4.5" Clear Ribbon Glass Trim 3" Small 0.5"