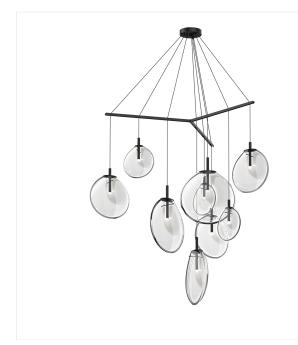

# Cantina LED Chandelier Spec Sheet

SKU: 2997.25C

A flask-like flat oval glass profile, suspended from a slender cable, rotates randomly to various orientations creating an asymmetric relationship to its surroundings. A single point source of LED illumination within the void of the larger glass volume creates a special aesthetic tension of scales. Also available as a <u>single pendant</u>.

### Dimensions

| Height:                       | 19.25"               |
|-------------------------------|----------------------|
| Width:                        | 15"                  |
| Length:                       | 4.5"                 |
| Diameter:                     | 57"                  |
| Canopy/Backplate/Base:        | 6"                   |
| Size:                         | 9-Light Tri-Spreader |
| Canopy/Backplate/Base Height: | 1.25"                |