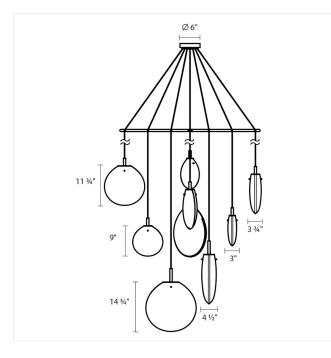

### Dimensions

| Height:                       | 19.25"               |
|-------------------------------|----------------------|
| Width:                        | 15"                  |
| Length:                       | 4.5"                 |
| Diameter:                     | 57"                  |
| Canopy/Backplate/Base:        | 6"                   |
| Size:                         | 9-Light Tri-Spreader |
| Canopy/Backplate/Base Height: | 1.25"                |