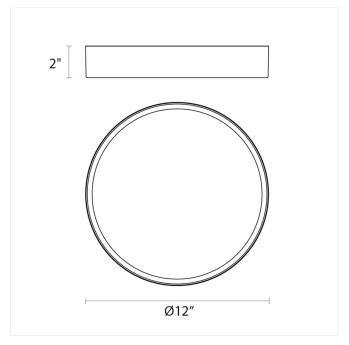

#### **Dimensions**

 Height:
 2"

 Diameter:
 12"

 Canopy/Backplate/Base:
 12"

 Shape:
 Round

 Size:
 12"