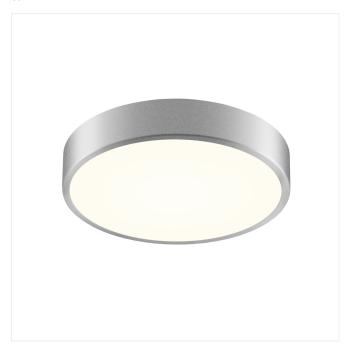

# Pi LED Surface Mount Spec Sheet

**SKU**: 2746.16

Available as a <u>pendant, recessed mount</u> or a surface mount, the architectural presence of Pi punctuates the less is more idiom of Mies while providing ample light to its surroundings. Pi Surface Mounts are now available in round and square shapes, and multiples sizes, finishes, and color temperatures.

## General Listings

Features: Damp Rated
Certification: C-ETL-US
Color/Finish: Bright Satin Aluminum (.16)