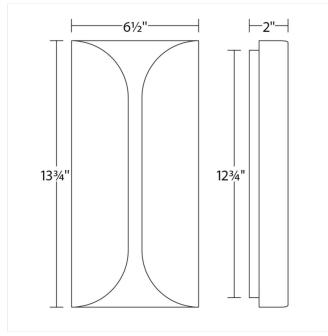

## **Dimensions**

| Height:                       | 13.75" |
|-------------------------------|--------|
| Width:                        | 6.5"   |
| Extends:                      | 2"     |
| Minimum Extension:            | 2"     |
| Maximum Extension:            | 2"     |
| Size:                         | Tall   |
| Canopy/Backplate/Base Depth:  | 5"     |
| Canopy/Backplate/Base Height: | 12.75" |