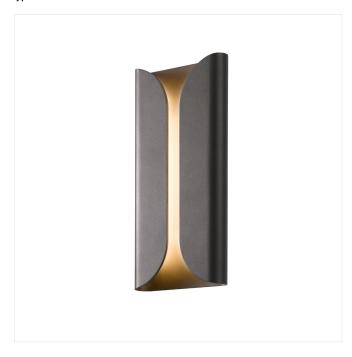

# Folds LED Sconce Spec Sheet

**SKU:** 2711.72-WL

Rounded ends of planar surface are folded to form a simple volume of reflected LED illumination, scaled in two sizes and designed for indoor or outdoor applications.