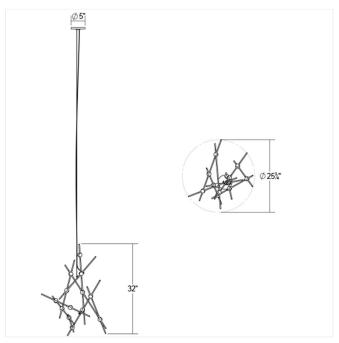

## **Dimensions**

 Height:
 32"

 Diameter:
 25.75?

 Canopy/Backplate/Base:
 4.5"

 Size:
 Minor

 Canopy/Backplate/Base Height:
 0.5"

#### Installation

Installation: Licensed electrician required, multi-step installation

Sloped Ceiling Compatible?: Not Compatible
Maximum Hanging Height: 32"