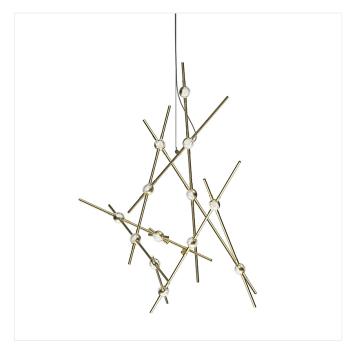

# Constellation Aquila Minor Pendant Spec Sheet

SKU: 2151.38C

The eagle that carried Zeus's thunderbolts embodies the mythological reference to this stunning sculptural configuration. Constellation Aquila is available in two sizes, and can be suspended as individual sculptures or clustered with others to form a spectacular arrangement of magical Constellations.

#### Shade

Lens Type: Clear Faceted Acrylic Lens
Shade Material: Clear Faceted Acrylic

# **General Listings**

Certification: C-ETL-US
Color/Finish: Satin Brass (.38)
Dark Sky Friendly: N